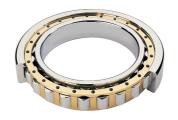

## NU 216 EMA-TIMKEN CYLINDRISK RULLELEJE ENRADET MED MESSINGHOLDER

High quality cylindrical roller bearing with machined brass cage from the leading manufacturer TIMKEN. Featuring the TIMKEN EMA design. A premium land-riding cage, unique internal geometries, enhanced surface finishes and a compact design. All this adds up to longer life, improved uptime and reduced maintenance costs.